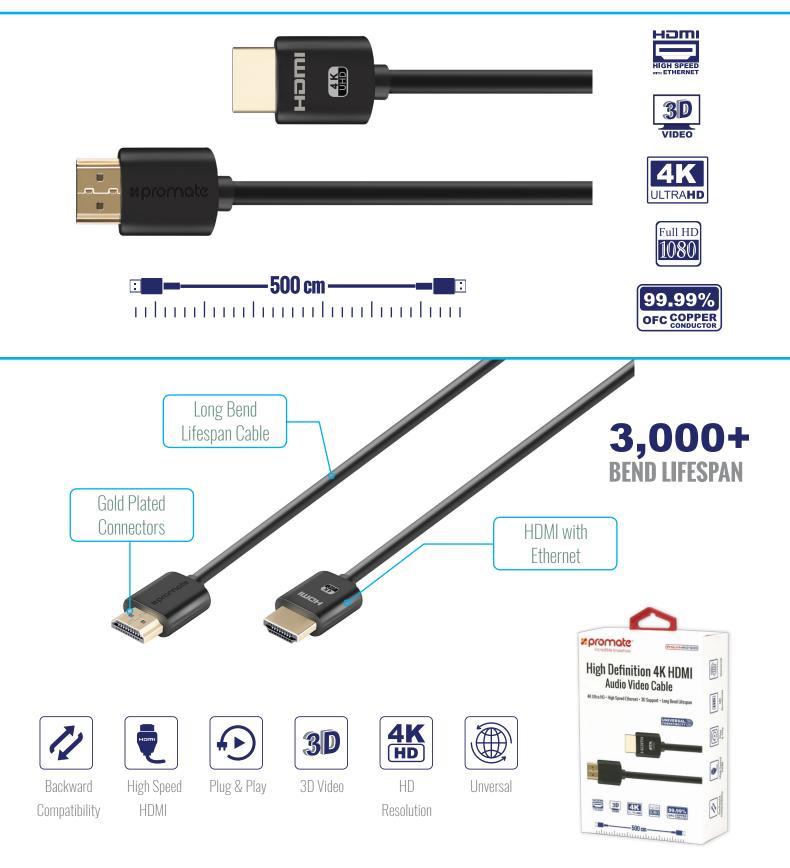

## High Definition 4K HDMI Audio Video Cable

24K Gold Plated• 4K Ultra HD• High-Speed Ethernet• 3D Support• Long Bend Lifespan

This HDMI cable functions in every environment from the home to the classroom to the office to the hotel room with both the latest and legacy equipment with HDMI. proLink4K2-500 features low profile connectors that save wear and tear on the HDMI port of your computer port without blocking any adjacent ports. They are flexible and compact for installing into tight spaces or carrying in your laptop bag.

## Specifications

• Cable Length : 500 Centimeter Cable

|                            | _                 | _     |                 |
|----------------------------|-------------------|-------|-----------------|
| COMPATIBILITY              | PACKAGING CONTENT | COLOR | CERTIFICATION   |
| All HDMI Supported Devices | » ProLink4K2-500  | Black | C€ RoHS № 3 🗵 💩 |